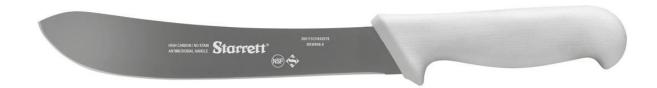

Product codeDV86561Product description8" STEAK KNIFE WHITE NARROW CURVED

## **Description**

Our line of professional knives specifically for the industry professional, butchers, food processors, abattoirs, and supermarkets. Made from quality stainless steel, ensuring precise cuts, longer blade life and the Starrett<sup>®</sup> quality you can trust.

- Stainless Steel Blades
- Injection moulded ergonomic handles with Antimicrobial Sanitized protection
- Textured for maximum grip, optimum comfort and easy clean
- Identifiable laser marked blades
- NSF certification
- Available in 6 colours in conjunction with the food hygiene colour coding system
- Special steel alloy for longer blade life, stain, and rust resistance